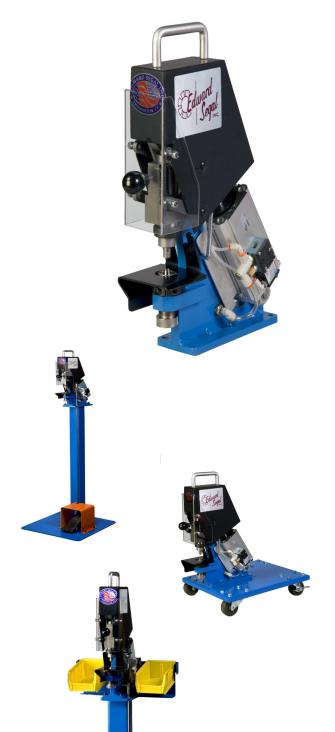

## Model 3P6

The Model 3P6 is a portable pneumatic press specifically designed for grommet applications. This powerful, compact press is capable of punching a hole in a wide range of materials and setting a grommet and washer, all in a single cycle. The 3P6 is available for grommets up to No. 4, Plain and Rolled Rim, and also accommodates Snap Fasteners. Setting tools for the 3P6 are interchangeable, and are threaded in-place to facilitate fast conversions. The 3P6 is built on a sturdy welded frame and designed for safe operation, portability and ease of use.

The 3P6 is designed to be portable or bench mounted. Several alternative configurations allow the 3P6 to be used in the most productive manner including: (a) Pedestal Stand with optional foot pedal; (b) Mobile Base for floor work; and (c) Tool Rack with Storage Bins.