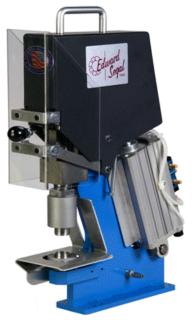

# Model 3P6-X

The **Model 3P6-X** is a portable pneumatic press specifically designed for applications involving heavy-duty materials and/or larger grommets. This powerful, compact press is capable of punching a hole in a wide range of materials and setting a grommet and washer, all in a single cycle. The 3P6-X is available for larger grommets with a hole size up to up to  $1^{-1}/_2$ " (40mm), and also accommodates Snap Fasteners. Setting tools for the 3P6-X are interchangeable, and are threaded in-place to facilitate fast conversions. The 3P6-X is built on a sturdy welded frame and designed for safe operation, portability and ease of use.