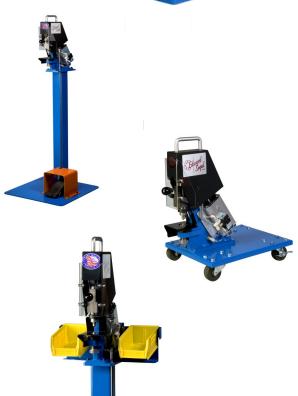

The 3P6-X is designed to be portable, or can be bench mounted. Several alternative configurations allow the 3P6-X to be used in the most productive manner including: (a) Pedestal Stand with optional foot pedal; (b) Mobile Base for floor work; and (c) Tool Rack with Storage Bins.